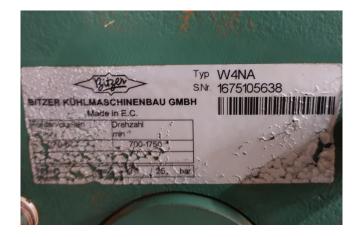

### **Bitzer W4NA**

### **Specifications**

| Brand                             | Bitzer          |
|-----------------------------------|-----------------|
| Туре                              | W4NA            |
| Refrigerant                       | NH 3 (ammonia)  |
| kW at $+10^{\circ}C/+40^{\circ}C$ | 72,5            |
| kW at 0ºC/+40ºC                   | 47,2            |
| kW at -5ºC/+40ºC                  | 36,7            |
| kW at -10ºC/+40ºC                 | 27,5            |
| Sight Glass                       | 1               |
| m3 / h                            | 56,1            |
| Remarks                           | Y.o.b. 2008     |
| Sizes                             | 1050x600x630 mm |
|                                   | (LxWxH)         |
| Stock                             | 1               |
|                                   |                 |