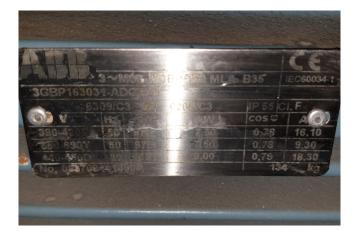

#### **Used Bitzer W4NA**

Used Bitzer W4NA open-type reciprocating compressor on R717. Complete with a ABB M3BP 160 MLA electromotor: 50 Hz - 7,5 kW - 975 RPM.

\*Why choose for HOSBV? Were not only the largest used refrigeration specialist in Europe, but also, we deliver all equipment including an extensive test, warranty and industrial cleaning. \*Optional we can also perform a new paint job and arrange the logistics.