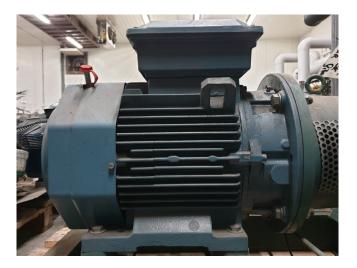

#### **Used Bitzer W4NA**

Used Bitzer W4NA open-type reciprocating compressor on R717. Complete with a ABB M3BP 160 MLA electromotor: 50 Hz - 7,5 kW - 975 RPM.

\*Why choose for HOSBV? Were not only the largest used refrigeration specialist in Europe, but also, we deliver all equipment including an extensive test, warranty and industrial cleaning. \*Optional we can also perform a new paint job and arrange the logistics.