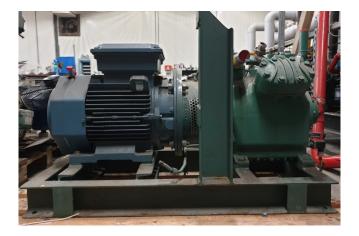

### **Bitzer W4NA**

#### **Used Bitzer W4NA**

Used Bitzer W4NA open-type reciprocating compressor on R717. Complete with a ABB M3BP 160 MLA electromotor: 50 Hz - 7,5 kW - 975 RPM.

\*Why choose for HOSBV? Were not only the largest used refrigeration specialist in Europe, but also, we deliver all equipment including an extensive test, warranty and industrial cleaning. \*Optional we can also perform a new paint job and arrange the logistics.