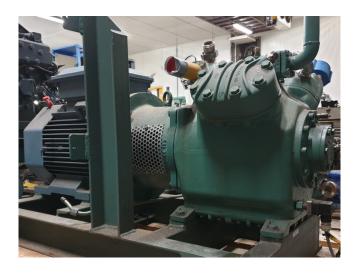

### **Bitzer W4NA**

#### **Used Bitzer W4NA**

Used Bitzer W4NA open-type reciprocating compressor on R717. Complete with a ABB M3BP 160 MLA electromotor: 50 Hz - 7,5 kW - 975 RPM.

\*Why choose for HOSBV? Were not only the largest used refrigeration specialist in Europe, but also, we deliver all equipment including an extensive test, warranty and industrial cleaning. \*Optional we can also perform a new paint job and arrange the logistics.