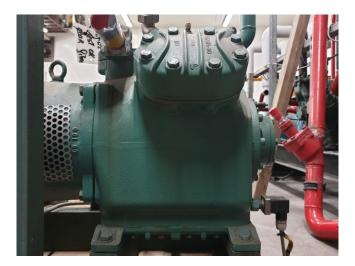

### **Bitzer W4NA**

#### **Used Bitzer W4NA**

Used Bitzer W4NA open-type reciprocating compressor on R717. Complete with a ABB M3BP 160 MLA electromotor: 50 Hz - 7,5 kW - 975 RPM.

\*Why choose for HOSBV? Were not only the largest used refrigeration specialist in Europe, but also, we deliver all equipment including an extensive test, warranty and industrial cleaning. \*Optional we can also perform a new paint job and arrange the logistics.