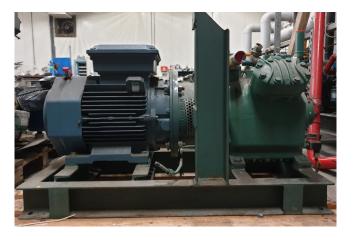

### **Bitzer W4NA**

#### **Used Bitzer W4NA**

Used Bitzer W4NA open-type reciprocating compressor on R717. Complete with a ABB M3BP 160 MLA electromotor: 50 Hz - 7,5 kW - 975 RPM.

\*Why choose for HOSBV? Were not only the largest used refrigeration specialist in Europe, but also, we deliver all equipment including an extensive test, warranty and industrial cleaning. \*Optional we can also perform a new paint job and arrange the logistics.