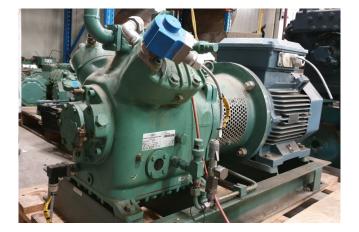

### **Bitzer W4NA**

#### **Used Bitzer W4NA**

Used Bitzer W4NA open-type reciprocating compressor on R717. Complete with a ABB M3BP 160 MLA electromotor: 50 Hz - 7,5 kW - 975 RPM.

\*Why choose for HOSBV? Were not only the largest used refrigeration specialist in Europe, but also, we deliver all equipment including an extensive test, warranty and industrial cleaning. \*Optional we can also perform a new paint job and arrange the logistics.